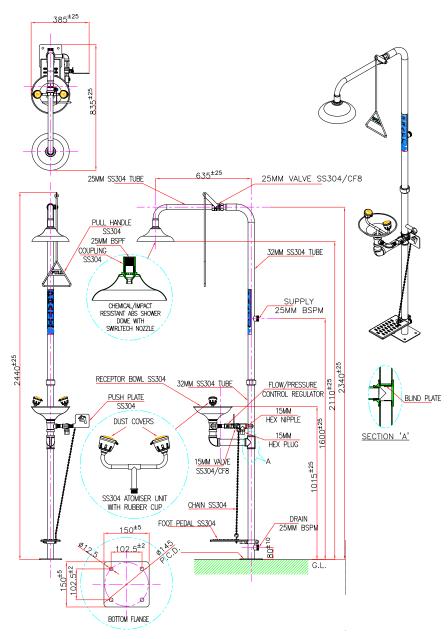

## PRATT COMBINATION SHOWER WITH EYE WASH AND BOWL & FOOT TREADLE

| TECHNICAL INFORMATION                        |                                                                       |
|----------------------------------------------|-----------------------------------------------------------------------|
| INLET CONNECTION                             | 25mm BSPM                                                             |
| WATER SUPPLY-LINE SIZE                       | 25mm *Must be hydraulically sized to meet requirements.               |
| OUTLET CONNECTION                            | 25mm BSPM                                                             |
| MINIMUM PERFORMANCE REQUIREMENTS             | 210kPa / 30PSI *Caution should be taken when pressure exceeds 550 kPa |
| FLOW OUTPUT (AT MIN PERFORMANCE REQUIREMENT) | Shower 80 LPM Eye Wash 15 LPM Eye-Face Wash 30 LPM                    |
| WEIGHT(KG)                                   | 18                                                                    |
| DIMENSIONS (CM)                              | 122 X 19 X 37                                                         |

Installation of emergency showers, eye and eye/face wash equipment shall be in accordance with AS/NZS4775 or ANSI Standard Z358.1 - whichever is applicable to the installation. PRATT Safety advises due to ongoing research and development, specifications may change without notice.