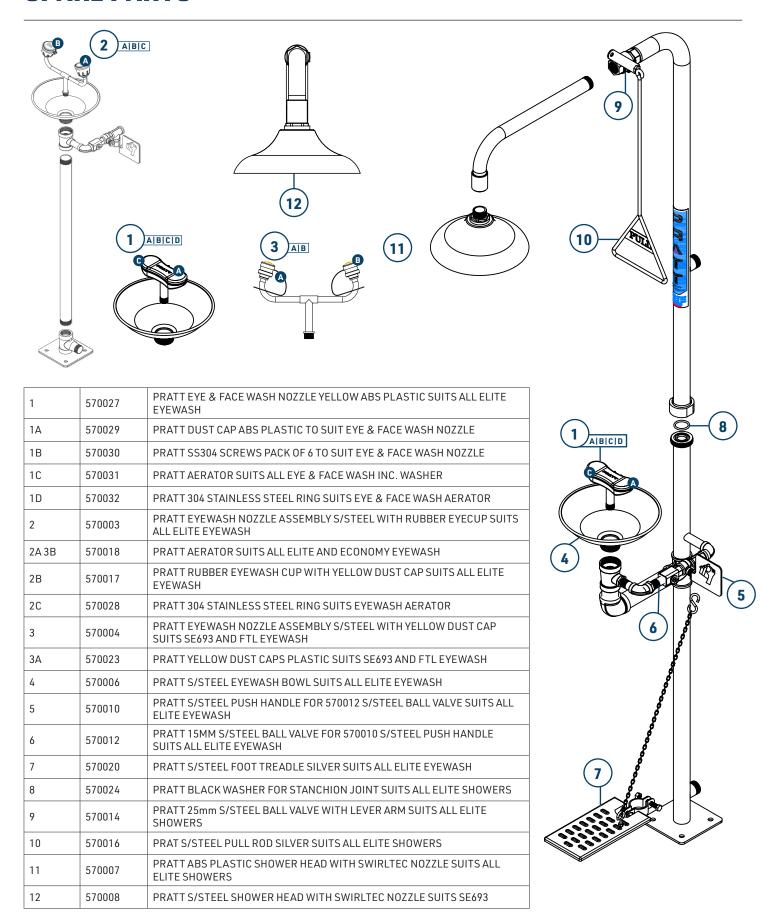

|
| MINIMUM PERFORMANCE REQUIREMENTS             | 210kPa / 30PSI *Caution should be taken when pressure exceeds 550 kPa |
| FLOW OUTPUT (AT MIN PERFORMANCE REQUIREMENT) | Shower 80 LPM Eye Wash 15 LPM Eye-Face Wash 30 LPM                    |
| WEIGHT(KG)                                   | 18                                                                    |
| DIMENSIONS (CM)                              | 122 X 19 X 37                                                         |

Installation of emergency showers, eye and eye/face wash equipment shall be in accordance with AS/NZS4775 or ANSI Standard Z358.1 - whichever is applicable to the installation. PRATT Safety advises due to ongoing research and development, specifications may change without notice.



### **SPARE PARTS**