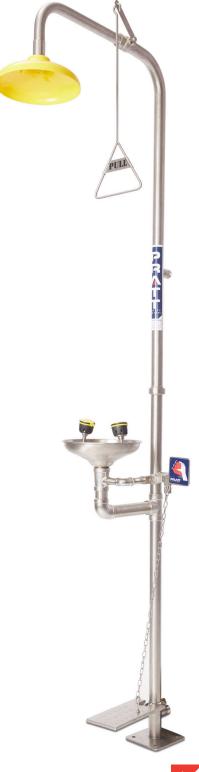

# PRATT COMBINATION SHOWER WITH EYE WASH AND BOWL & FOOT TREADLE

**AEROSTREAM** technology delivers a gentle cascade of soft flow water to flush away any hazardous materials from the eyes and face.

**SWIRLTECH** technology delivers a precise pattern and controlled flow rate of a large volume of flushing fluid, ensuring optimum decontamination when its needed most.

#### **FEATURES**

- Shower stanchion and fittings are 304SS
- ABS Chemical/Impact Resistant Shower Head
- Stainless Steel Eye Wash Bowl
- Hand and Foot Operated via Push Handle, Foot Treadle and Pull Rod
- Stainless Steel Eyewash Assembly with Rubber Cups

#### **OPTIONAL ACCESSORIES**

- Emergency Shower and/or Eyewash Signs
- Alarm Kits
- Lighting
- Thermal Insulation
- Anti-Scald & Anti-Freeze Valves
- 304SS Shower Head
- Shower Test Kit

Custom Modification where applicable